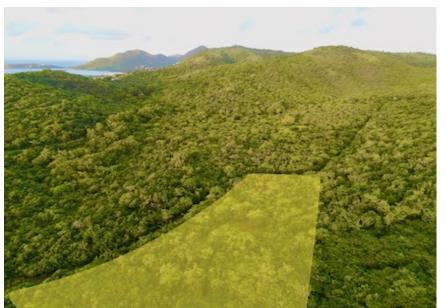

## PICCADILLY, ST PAUL'S, ANTIGUA

New to the market this 1.25 acre site is in the heart of Piccadilly in a quiet undeveloped area but close to the main road.

An unpaved road leads to the wooded parcel and affords country views and easterly breezes. The land is mostly flat, ideal for building and

lends itself to a large family home in perfect privacy or sub-division and development of several small cottages.

Utilities are not yet at the site but are not far to bring in. Alternatively a self-sufficient eco friendly lifestyle could be achieved.