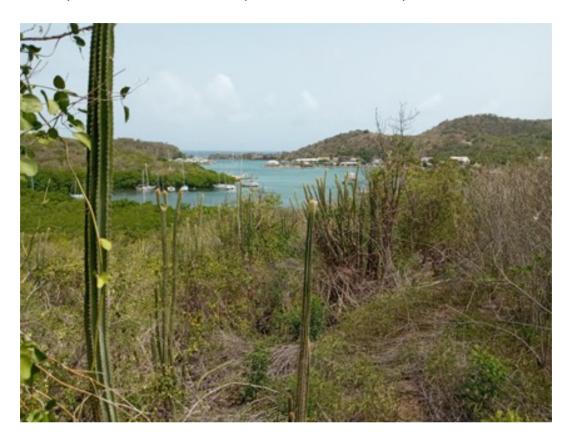

## ESTATE AGENTS, VALUERS, AUCTIONEERS & SURVEYORS

HALF ACRE PLOT, NELSON'S DOCKYARD, ENGLISH HARBOUR, ANTIGUA

PRICE US\$508,000

Half acre plot overlooking Nelson's Dockyard and within walking distance of all amenities including a local supermarket, shops, bars and restaurants - great beaches nearby.

A rare opportunity to buy a building plot adjacent to the World Heritage Site

The plot slopes down to the mangroves at the water's edge and affords great views over Nelson's Dockyard.

The capital of St. John's with its shops and international supermarkets is about 30 minutes drive and the international airport is about the same distance.