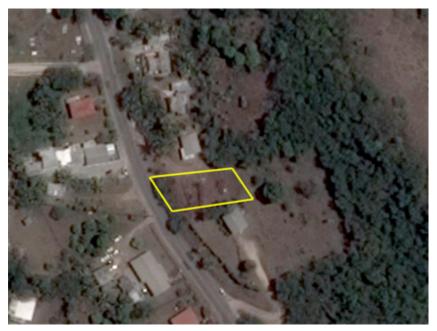

**BUILDING PLOT, LIBERTA, ANTIGUA** 

PRICE US\$40,000 A single building plot of about 10,000 square feet situated at the southern end of Liberta on the crest of Horsford Hill with some views over Falmouth Harbour.The plot is one of the best value pieces of land available on the southern end of the island with a sea view and the cooling breezes.

The plot is about ten minutes drive into English Harbour and the local supermarket is only five minutes away. St. John's and the international airport are about 20 minutes drive and some of the island's best beaches are nearby.

Plots of this nature and price in this locality are rare. Main water and electricity together with telephone connection are adjacent to the site.

Prices US\$40,000