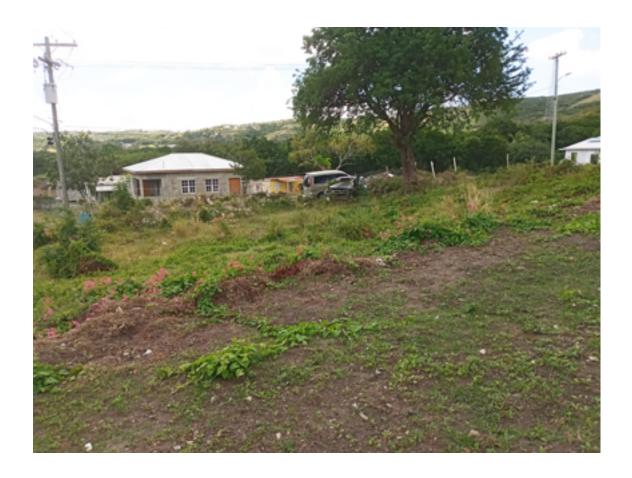

## ESTATE AGENTS, VALUERS, AUCTIONEERS & SURVEYORS

BUILDING PLOT AT BETHESDA, ANTIGUA

PRICE US\$11,250

A rare opportunity to buy a small building plot at an economic price.

Located in a prime position on the southern edge of Bethesda with easy road access to the south, east and north of the island.

The plot measures 0.14 acres or a little over 6,000 square feet and is suitable for a single dwelling.

The plot is relatively level providing an easy platform for the construction of a house.

Access roads run along two sides of the plot.