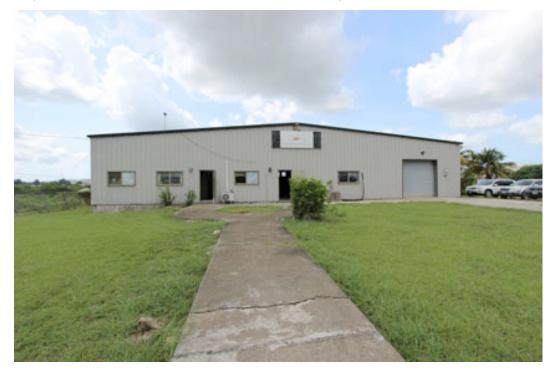

## AGA FACTORY, PAYNTER'S INDUSTIAL ESTATE, ANTIGUA PRICE US\$1,185,000

Located on the edge of St John's within very easy reach of the airport and convenient for most parts of the island. With of a total floor area of around 8,500 sq. ft., the premises are arranges as offices, staff areas and the factory floor. The premises have two roller door vehicle accesses and are suitable for a variety of uses including warehousing and distribution.

Standing on a site of one acre, there is plenty of room for expansion.

The Floor Areas comprise:-

Factory Floor - 5,857 sq. ft Office Area - 1,831 sq. ft Staff Area - 154 sq.ft. Circulation Areas - 385 sq. ft. Toilets and Showers - 221 sq. ft.